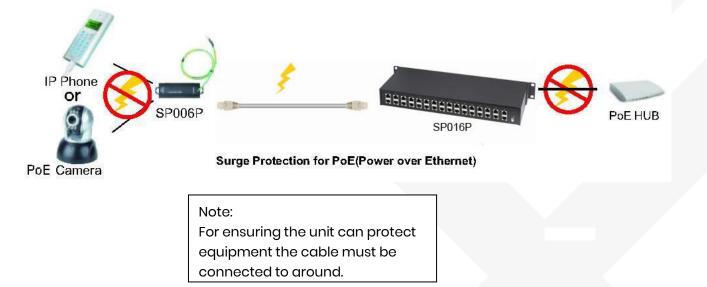

### Introduction

SP016P is a surge protector with built-in 16 RJ45 inputs and 16 RJ45 outputs to connect with multiple PoE devices and protect them from high voltage surges, such as lightning strikes.

#### **Installation View**